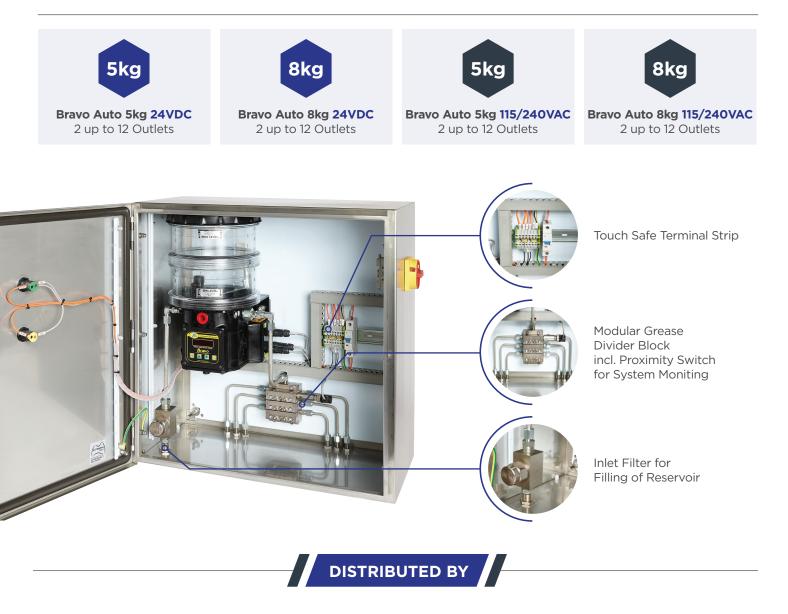

## MODULAR CABINETS

Introducing DropsA Modular Cabinets, an off-the-shelf solution designed to streamline and enhance your industrial lubrication requirements.

Standard equipment includes

- Bravo 5kg or 8kg Automatic Grease or Oil Pumps with 24VDC or 240VAC including low level alarm
- SMX Modular Progressive Divider Valves from 2-12 outlets
- All outlets hard piped to bulkheads and exit at bottom of enclosure
- Ultra-sensors for monitoring flow
- Housed in a 316 stainless steel enclosure
- Electrical mains isolation switch, Green "ON" and Orange "FAULT" light wired back to terminal strip
- PLC / DSC interlocking available upon request
- Modular configurations available upon request

### **DropsA Modular Cabinets Range**